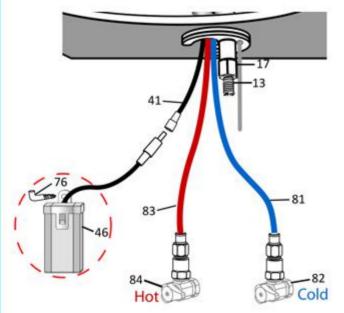

4.Screw the screw(7) with nut(6) to fix the faucet body(1).

5.Connecting the end of the hoses to the connector of the cold and hot water supply system.

Specifications

| Name                                    | Size           | Quantity |
|-----------------------------------------|----------------|----------|
| O-ring                                  | Ø46xØ1.9mm     | 1        |
| M10x1——G <sup>1</sup> <sub>2</sub> hose | 500mm          | 2        |
| Washer                                  | Ø48.5xØ33x2mm  | 1        |
| Nut                                     |                | 1        |
| Thread pipe                             | M32x1.5mm      | 1        |
| Screw                                   |                | 2        |
| Washer                                  | Ø15.5xØ8.5x2mm | 2        |
| Installation instruction                |                | 1        |