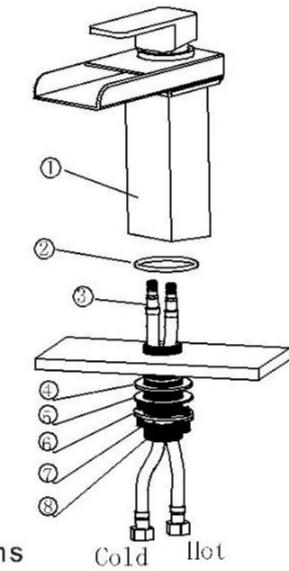

## Installation steps:

1. Screw the hoses (3) with the faucet body(1) through the thread pipe (8) and the O-ring(2).

2.Screw the thread pipe(8) with the body(1)

3. Screw the nut(6) and washer(4)(5) on the thread pipe(8).

4.Screw the screw(7) with nut(6) to fix the faucet body(1).

5.Connecting the end of the hoses to the connector of the cold and hot water supply system.

Specifications

| Name                                    | Size           | Quantity |
|-----------------------------------------|----------------|----------|
| O-ring                                  | Ø46xØ1.9mm     | 1        |
| M10x1——G <sup>1</sup> <sub>2</sub> hose | 500mm          | 2        |
| Washer                                  | Ø48.5xØ33x2mm  | 1        |
| Nut                                     |                | 1        |
| Thread pipe                             | M32x1.5mm      | 1        |
| Screw                                   |                | 2        |
| Washer                                  | Ø15.5xØ8.5x2mm | 2        |
| Installation instruction                |                | 1        |