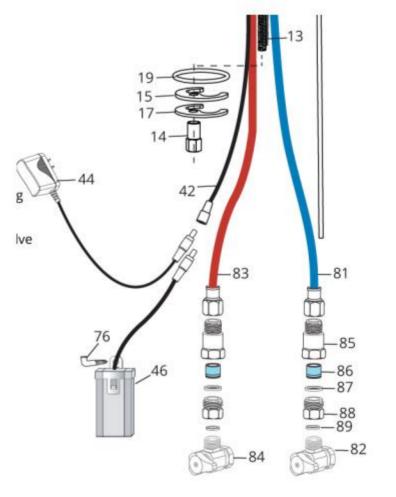

4.Screw the screw(7) with nut(6) to fix the faucet body(1).

5.Connecting the end of the hoses to the connector of the cold and hot water supply system.

Specifications

| Name                                    | Size           | Quantity |
|-----------------------------------------|----------------|----------|
| O-ring                                  | Ø46xØ1.9mm     | 1        |
| M10x1——G <sup>1</sup> <sub>2</sub> hose | 500mm          | 2        |
| Washer                                  | Ø48.5xØ33x2mm  | 1        |
| Nut                                     |                | 1        |
| Thread pipe                             | M32x1.5mm      | 1        |
| Screw                                   |                | 2        |
| Washer                                  | Ø15.5xØ8.5x2mm | 2        |
| Installation instruction                |                | 1        |